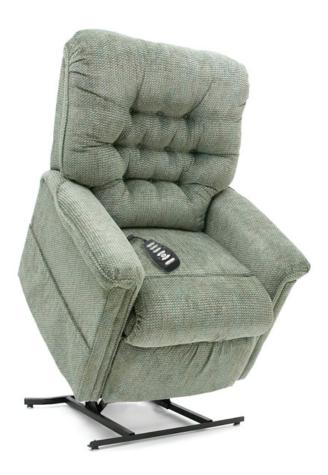

## USM-442PW **3-Position Reclining Lift Chair**

The USM's 442PW is a luxury lift chair recliner that is specifically designed to perfectly support a petite person while also offering an extra 5 inches of seat width over standard models. Experience the comfort and convenience of a smooth lift mechanism that is also powerful enough to gently lift up to 375 lbs. The New Dual Motor Sync System will ensure that your chair can withstand repetitive use and last for years to come. In addition to being a well-engineered lift chair, the 442PW also offers the therapeutic benefts of a relaxing, 3-position recliner that can be adjusted for maximum pressure relief. Take the strain out of sitting and standing and enjoy a 7 year pro-rated warranty with the 442PW.

## **442PW Features**

- Three-position
- Hardwood Frame
- Perfect for Petite People
- 1 Year In-Home Parts & Service
- Fire Retardant