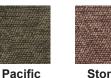

d to perfectly support a petite person while also offering an extra 5 inches of seat width over standard models. Experience the comfort and convenience of a smooth lift mechanism that is also powerful enough to gently lift up to 375 lbs. The New Dual Motor Sync System will ensure that your chair can withstand repetitive use and last for years to come. In addition to being a well-engineered lift chair, the 442PW also offers the therapeutic benefts of a relaxing, 3-position recliner that can be adjusted for maximum pressure relief. Take the strain out of sitting and standing and enjoy a 7 year pro-rated warranty with the 442PW.



## **442PW Features**

- Three-position
- Hardwood Frame
- Perfect for Petite People
- 1 Year In-Home Parts & Service
- Fire Retardant

## 442PW Fabric Choices







**Black Cherry** 

Stone

## **U.S. MEDICAL SUPPLIE**