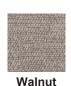

to perfectly support a petite person while also offering an extra 5 inches of seat width over standard models. Experience the comfort and convenience of a smooth lift mechanism that is also powerful enough to gently lift up to 375 lbs. The New Dual Motor Sync System will ensure that your chair can withstand repetitive use and last for years to come. In addition to being a well-engineered lift chair, the 442PW also offers the therapeutic benefts of a relaxing, 3-position recliner that can be adjusted for maximum pressure relief. Take the strain out of sitting and standing and enjoy a 7 year pro-rated warranty with the 442PW.



## **442PW Features**

- Three-position
- Hardwood Frame
- Perfect for Petite People
- 1 Year In-Home Parts & Service
- Fire Retardant

## 442PW Fabric Choices







**Black Cherry** 

Stone

## **U.S. MEDICAL SUPPLIE**