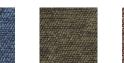

ned to perfectly support a petite person while also offering an extra 5 inches of seat width over standard models. Experience the comfort and convenience of a smooth lift mechanism that is also powerful enough to gently lift up to 375 lbs. The New Dual Motor Sync System will ensure that your chair can withstand repetitive use and last for years to come. In addition to being a well-engineered lift chair, the 442PW also offers the therapeutic benefts of a relaxing, 3-position recliner that can be adjusted for maximum pressure relief. Take the strain out of sitting and standing and enjoy a 7 year pro-rated warranty with the 442PW.



## **442PW Features**

- Three-position
- Hardwood Frame
- Perfect for Petite People
- 1 Year In-Home Parts & Service
- Fire Retardant

## 442PW Fabric Choices







**Black Cherry** 

Stone

## **U.S. MEDICAL SUPPLIE**